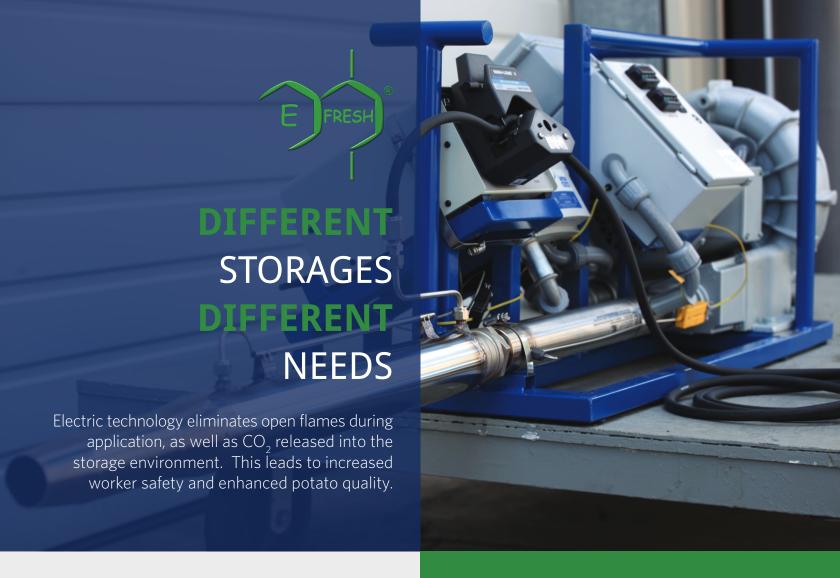

## E-Fresh® Technology

The **E-Fresh**® technology combined with our unique Micro Swirl Nozzle design delivers applications with increased residues.

1,4GROUP is one of the first in the industry to develop a high capacity application fogging machine that operates with the use of electric power.

## **Custom Application Machines**

Every E-Fresh® machine is built to order so you get exactly the right machine for your needs - big or small. From handheld models to trailer-mounted, we can build it. Your machine will be custom-built per your specifications and will likely take up to 16 weeks, depending on availability of parts.